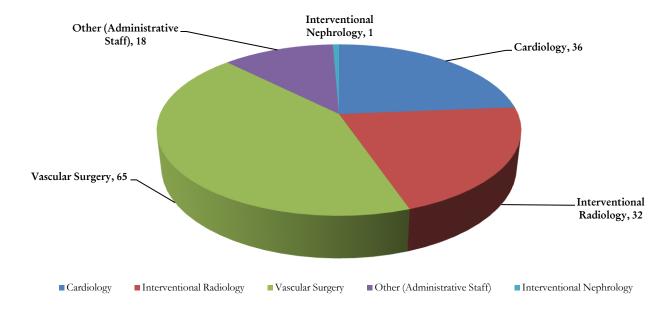

#### Target Audience

The Outpatient Endovascular and Interventional Society (OEIS) was created for the benefit of vascular surgeons, interventional radiologists, cardiologists, or other specialists involved in office based endovascular procedures. Allied health members and related industry representatives are also welcome.

#### Membership

If you are a physician (whose specialty is interventional cardiology, interventional radiology or vascular surgery) or non-physician (who is employed by or affiliated with a corporation involved in providing outpatient endovascular and interventional procedures, or goods and services for office-based cardiovascular procedures) you can Join Today!