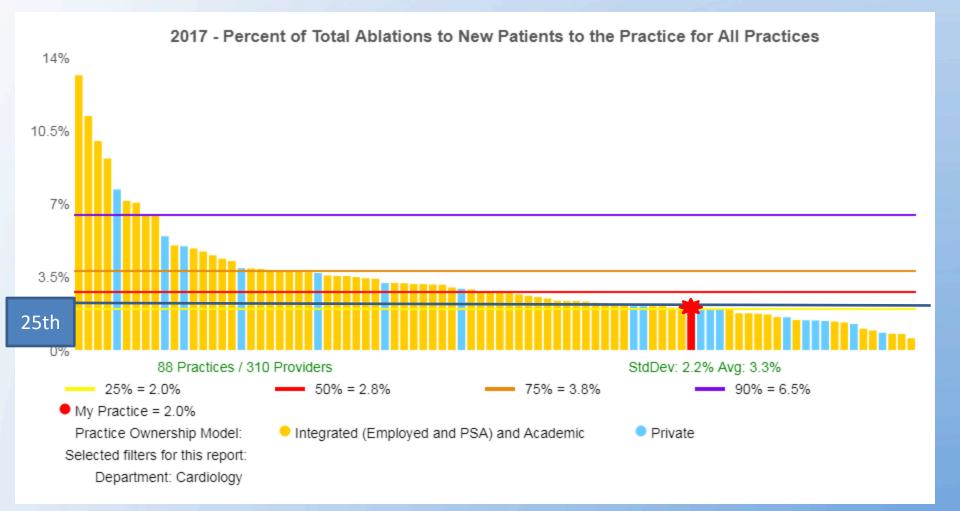

#### Utilization Benchmarking

NE FL Hospital

Benchmarking is helpful with payor and ACO discussions and negotiations

Payors and ACOs assume that you do not know where you stand on utilization

And frequently just come with the one size fits all approach Of accusing the specialist of overutilizing

# If you have your own data, the converstation is more honest

2017 - Total Catheterizations per Patient Panel Size in Thousands for All Practices