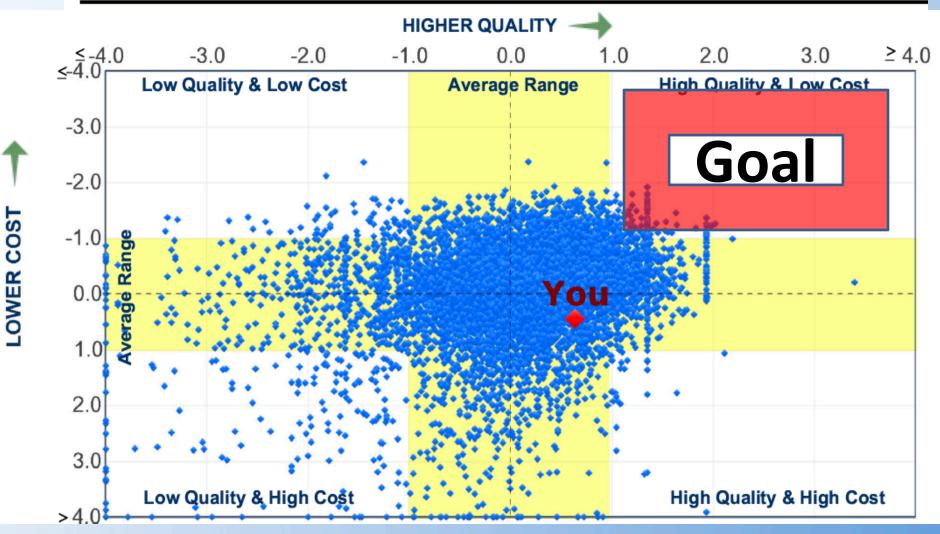

#### YOUR TIN'S 2018 VALUE MODIFIER

Average Quality, Average Cost = Neutral Adjustment (0.0%)

• Simply this equals =

Cost per episode of care & per year /
 How Sick the patient is =

How much hospital & <u>expensive procedure</u> spend /
 how specific ICD 10 code was

# Summary

- Benchmarking is already happening by CMS and The Commercial Payors
- Leading to higher or lower fee schedule with Medicare through MIPS
- Leading to inclusion or exclusion from Commercial Payor Networks
- High Quality is important but not adequate
- Successful Practices should strive to be in the 25<sup>th</sup> percentile preferred specialist.
- Independence from the hospital yields value <u>only if coupled</u> with responsible utilization, especially in the Medicare advantage beneficiaries
- Call to action Join OEIS to enable our own benchmarking. In a data driven era we must own our own benchmarking data.