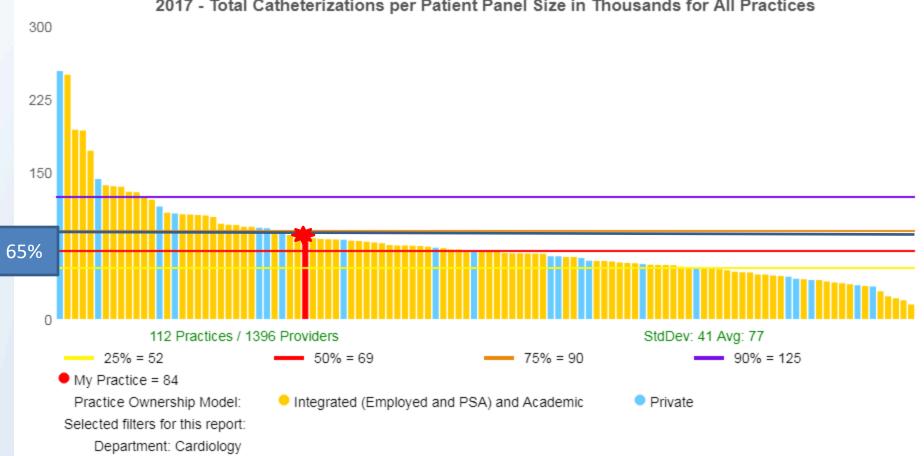

NE FL Hospital

Benchmarking is helpful with payor and ACO discussions and negotiations

Payors and ACOs assume that you do not know where you stand on utilization

And frequently just come with the one size fits all approach Of accusing the specialist of overutilizing

# If you have your own data, the converstation is more honest

2017 - Total Catheterizations per Patient Panel Size in Thousands for All Practices