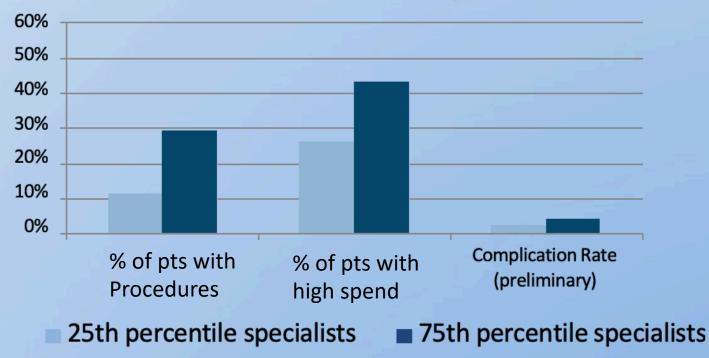

## Find the Best Specialists

COPD

25th percentile specialists

Joint Replacement

75th percentile specialists