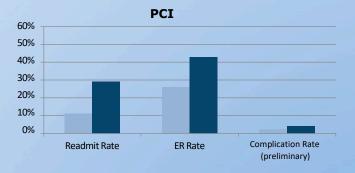

## Find the Best Specialists

COPD

25th percentile specialists

Joint Replacement

75th percentile specialists