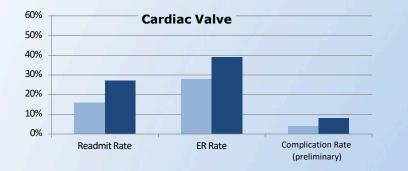

## Find the Best Specialists

COPD

25th percentile specialists

Joint Replacement

75th percentile specialists