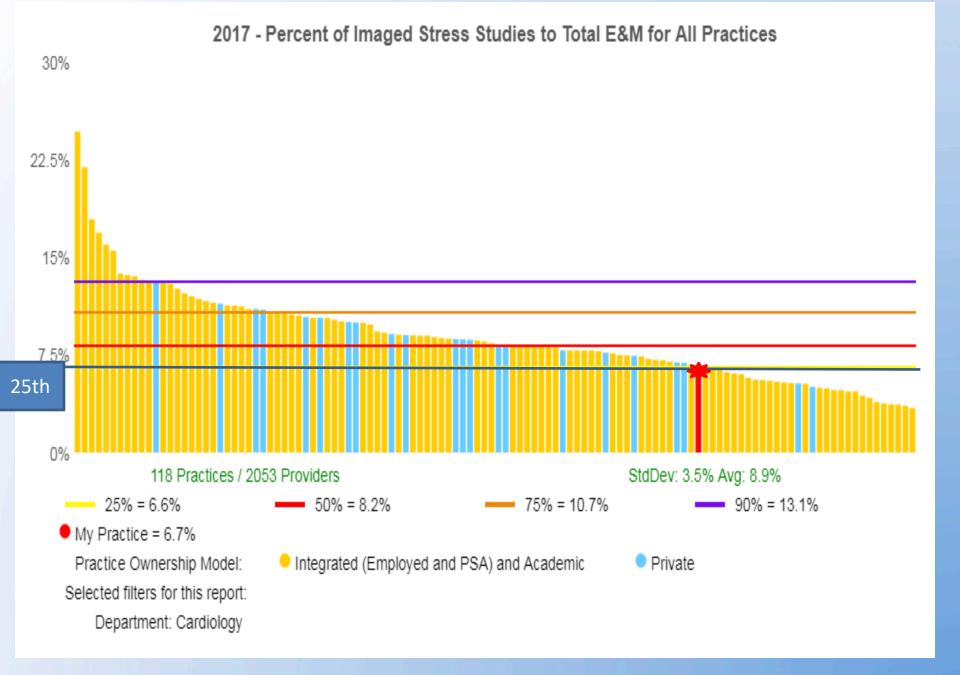

#### Utilization Benchmarking

NE FL Hospital

Benchmarking is helpful with payor and ACO discussions and negotiations

Payors and ACOs assume that you do not know where you stand on utilization

And frequently just come with the one size fits all approach Of accusing the specialist of overutilizing

# If you have your own data, the converstation is more honest

2017 - Total Catheterizations per Patient Panel Size in Thousands for All Practices