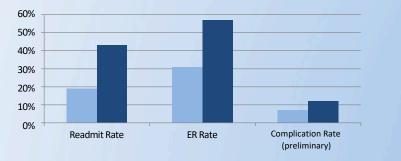

## Find the Best Specialists

COPD

25th percentile specialists

Joint Replacement

75th percentile specialists