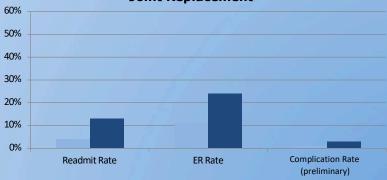

## Find the Best Specialists

COPD

25th percentile specialists

Joint Replacement

75th percentile specialists